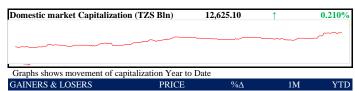

| MARKET INDICES        | Point    | Change (Pts) | %      | 1M     | YTD    |
|-----------------------|----------|--------------|--------|--------|--------|
| DSEI                  | 2,283.83 | +12.85       | 0.566% | +2.92% | 6.73%  |
| TSI                   | 4,762.37 | +9.98        | 0.210% | +0.40% | 3.11%  |
| Industrial and Allied | 5,113.72 | 0.00         | 0.000% | +0.86% | 1.37%  |
| Banking & Investment  | 6,165.61 | +33.05       | 0.539% | +0.02% | 6.60%  |
| Commercial services   | 2,134.27 | 0.00         | 0.000% | 0.00%  | -0.20% |
|                       |          |              |        |        |        |