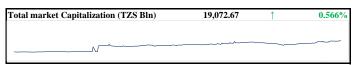

| MARKET INDICES        | Point    | Change (Pts) | %      | 1M     | YTD    |
|-----------------------|----------|--------------|--------|--------|--------|
| DSEI                  | 2,283.83 | +12.85       | 0.566% | +2.92% | 6.73%  |
| TSI                   | 4,762.37 | +9.98        | 0.210% | +0.40% | 3.11%  |
| Industrial and Allied | 5,113.72 | 0.00         | 0.000% | +0.86% | 1.37%  |
| Banking & Investment  | 6,165.61 | +33.05       | 0.539% | +0.02% | 6.60%  |
| Commercial services   | 2,134.27 | 0.00         | 0.000% | 0.00%  | -0.20% |
|                       |          |              |        |        |        |