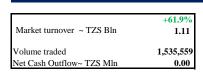

## DAILY MARKET REPORT ~ DAR ES SALAAM STOCK EXCHANGE 18-Feb-25









AFRIPRISE 220 +2.33% 0.00% +2.33% National Investment Com 640 +1.59% -3.03% 0.00% +1.41% +4.35% CRDB Bank Plc +7.46% 720 2280 Dar es salaam Stock Exch -1.72% -2.56% -3.39%

■ Purchase ■ Sales

Transaction Value (TZS Bln)

| MOVERS                          | TICKER    | PRICE (TZS) | VOLUME    | TURNOVER (TZS) | % YTD |
|---------------------------------|-----------|-------------|-----------|----------------|-------|
| CRDB Bank Plc                   | CRDB      | 720         | 1,483,268 | 1.04 Bln       | 7.46% |
| NMB Bank Plc                    | NMB       | 5,700       | 7,962     | 46.2 Mln       | 6.54% |
| National Investment Company Ltd | NICO      | 640         | 6,320     | 4.1 Mln        | 0.00% |
| AFRIPRISE                       | AFRIPRISE | 220         | 12,009    | 2