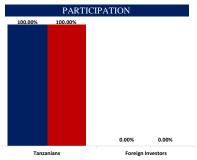

## DAILY MARKET REPORT ~ DAR ES SALAAM STOCK EXCHANGE 18-Feb-25









AFRIPRISE 220 +2.33% 0.00% +2.33% National Investment Com 640 +1.59% -3.03% 0.00% +1.41% +4.35% CRDB Bank Plc +7.46% 720 2280 Dar es salaam Stock Exch -1.72% -2.56% -3.39%

■ Purchase ■ Sales

Transaction Value (TZS Bln)

| MOVERS                          | TICKER    | PRICE (TZS) | VOLUME    | TURNOVER (TZS) | % YTD |
|---------------------------------|-----------|-------------|-----------|----------------|-------|
| CRDB Bank Plc                   | CRDB      | 720         | 1,483,268 | 1.04 Bln       | 7.46% |
| NMB Bank Plc                    | NMB       | 5,700       | 7,962     | 46.2 Mln       | 6.54% |
| National Investment Company Ltd | NICO      | 640         | 6,320     | 4.1 Mln        | 0.00% |
| AFRIPRISE                       | AFRIPRISE | 220         | 12,009    | 2.6 Mln